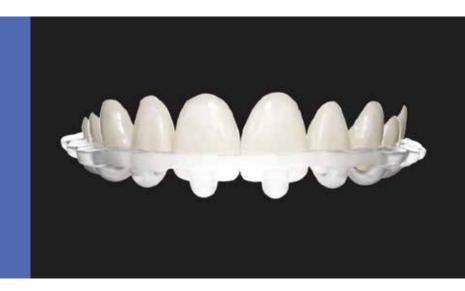

## **O2** Preparation

FirstFit is the only system that allows you to prep-and-cement in a single highly efficient appointment. Use our SmartPrep guides to generate accurate preparations and selectively remove the minimum thickness necessary to achieve the results you desire.

#### The FirstFit Difference

- Prevent undercuts and over or under prepping to increase the durability of veneers.
- Easily contour preparations to match final restorations and avoid issues with the path of insertion.
- Create conservative preparations that remain on dental enamel to achieve a stronger bond.

## SmartPrep Guide Design

SmartPrep guides are then designed to help you replicate the digital preparations in your patient's mouth. Their innovative design considerably diminishes your margin of error to less than the width of a sheet of paper.

## Printing SmartPrep Guide

SmartPrep guides are manufactured using the latest 3D printing technology as well as resistant, biocompatible materials. We adhere to the strictest quality control protocols to ensure the maximum accuracy of our cases.