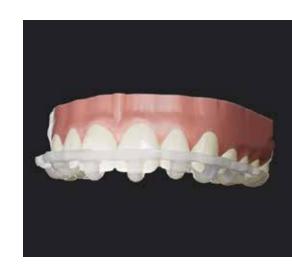

## **03** Cementation

The OneStep delivery guide allows you to cement up to 10, single-arch veneers in a single movement.

Considerably reduce treatment time, simplify your workflow and eliminate any contingencies associated with traditional prep-and-placement techniques.

#### The FirstFit Difference:

- Simplify the conditioning of restorations.
- Eliminate the risk of misaligned units during the positioning process.
- Reduce treatment time by cementing restorations in a single movement.

## OneStep Cementation Guide

The FirstFit Onestep cementation guide is pre-loaded with individual ceramic veneers, ideally positioned to be perfectly seated in your patient's mouth. Cement all unit in a single movement.