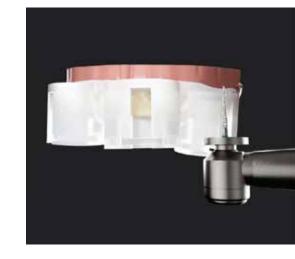

## **O2** Preparation

FirstFit is the only system that allows you to prep-and-cement in a single highly efficient appointment. Use our SmartPrep guides to generate accurate preparations and selectively remove the minimum thickness necessary to achieve the results you desire.

#### The FirstFit Difference

- Prevent undercuts and over or under prepping to increase the durability of veneers.
- Easily contour preparations to match final restorations and avoid issues with the path of insertion.
- Create conservative preparations that remain on dental enamel to achieve a stronger bond.

## SmartPrep Guide Design

SmartPrep guides are then designed to help you replicate the digital preparations in your patient's mouth. Their innovative design considerably diminishes your margin of error to less than the width of a sheet of paper.

## Printing SmartPrep Guide

SmartPrep guides are manufactured using the latest 3D printing technology as well as resistant, biocompatible materials. We adhere to the strictest quality control protocols to ensure the maximum accuracy of our cases.