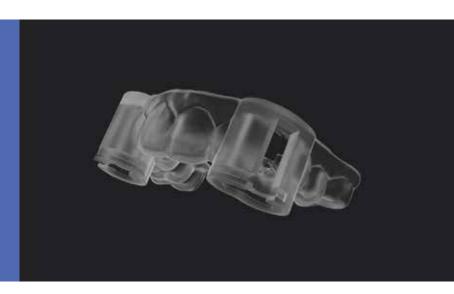

## **03** Cementation

The OneStep delivery guide allows you to cement up to 10, single-arch veneers in a single movement.

Considerably reduce treatment time, simplify your workflow and eliminate any contingencies associated with traditional prep-and-placement techniques.

#### The FirstFit Difference:

- Simplify the conditioning of restorations.
- Eliminate the risk of misaligned units during the positioning process.
- Reduce treatment time by cementing restorations in a single movement.

## OneStep Cementation Guide

The FirstFit Onestep cementation guide is pre-loaded with individual ceramic veneers, ideally positioned to be perfectly seated in your patient's mouth. Cement all unit in a single movement.